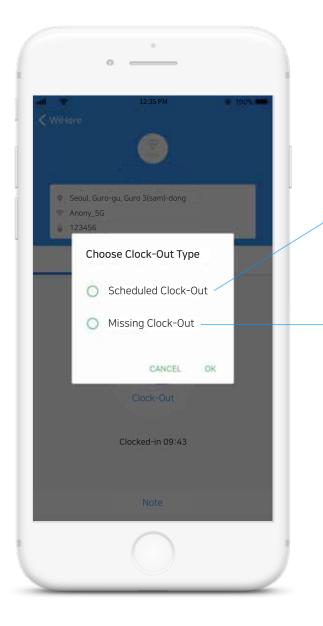

#### **Clock-Out**

Tap 'Clock-Out' button on the screen and choose between **'Scheduled Clock-Out'** or **'Missing Clock-Out'** 

#### Scheduled Clock-Out:

If staff(employee) clock-out on time.

#### Missing Clock-Out: If staff(employee) forget to clock-out