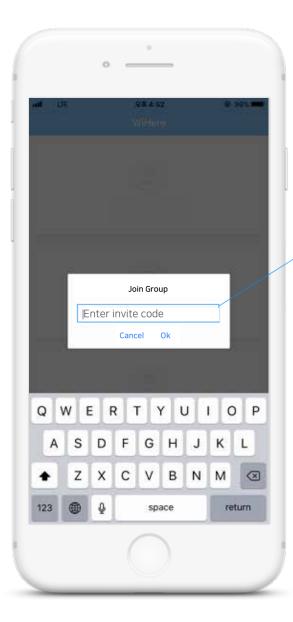

| Send Code |
|                |                |           |
| C Verific      | ation Code     |           |
|                |                |           |
|                |                |           |
|                |                |           |
|                |                |           |
|                |                |           |
|                |                |           |
|                |                |           |
|                | Next           |           |
|                |                |           |
|                |                |           |
|                |                |           |
|                |                |           |

#### Sign in WiHere App

Verifying your Phone Number and Ownership using 5-digit SMS code

## Join Group



[Web발신] wihere 앱에서 코드<mark>[OC0862]</mark>로 검색하여 그룹에 가입해 주세요.

## Join Group Enter the invite code inside SMS received from Manager

## WiHere App(for Staff) Features



WiFi information for Clock In & Out

My Timesheet and Notes

#### **Clock In & Out**

Work Note Shared to Manage

## **Clock-in and Work Note**



## Connect to WiFi and Clock-In/Out

Staff(Employee) can clock-in and out only when their smartphones are connected to designated WiFi (WiFi details are in the box above clock-in button)

#### Work Note

Staff(Employee) can add text notes for any work or attendance.

## Scheduled & Missing Clock-Out



#### **Clock-Out**

Tap 'Clock-Out' button on the screen and choose between **'Scheduled Clock-Out'** or **'Missing Clock-Out'** 

#### Scheduled Clock-Out:

If staff(employee)