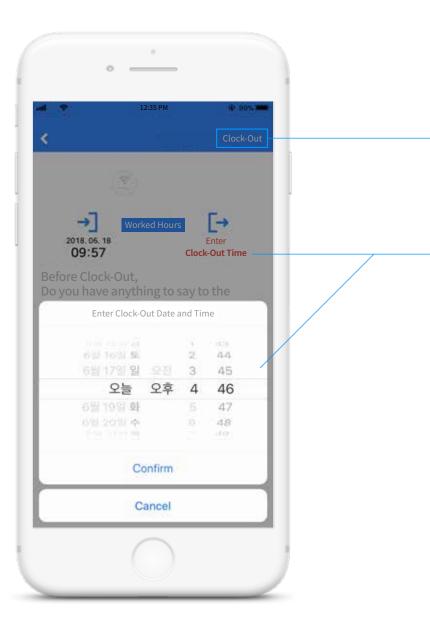

## **Enter Missing Clock-Out**

## Clock-Out

#### Enter Missing Clock-Out

Enter the correct date and time of latest Missing Clock-out, and tap Confirm.