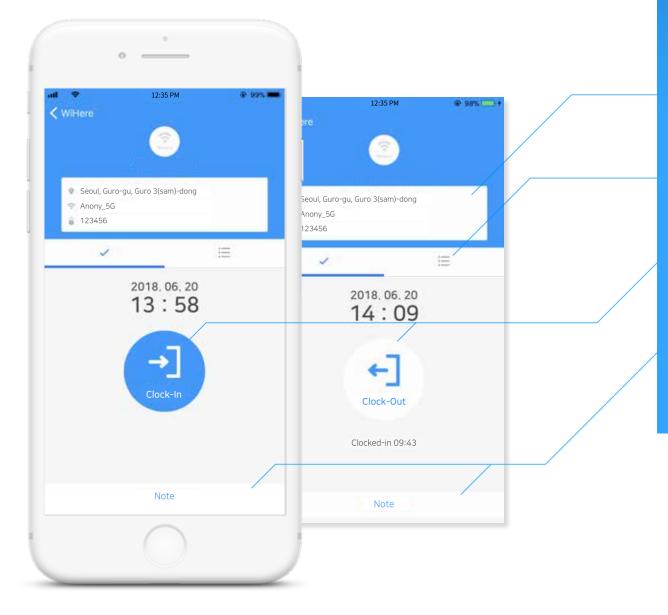

## Connect to WiFi and Clock-In/Out

Staff(Employee) can clock-in and out only when their smartphones are connected to designated WiFi (WiFi details are in the box above clock-in button)

#### Work Note

Staff(Employee) can add text notes for any work or attendance.