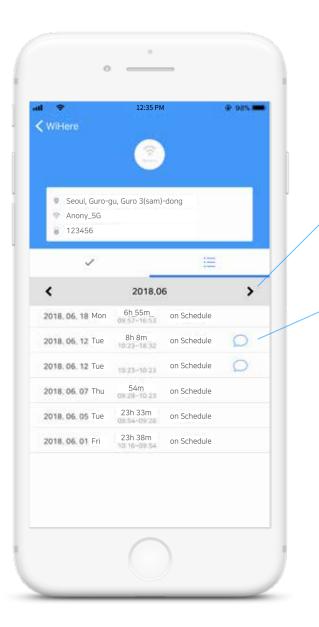

## **Timesheet and Notes**

#### Monthly Timesheet

Reviewing monthly timesheet, and working hours.

#### **Previous Notes**

Staff(Employee) can check their previous notes.