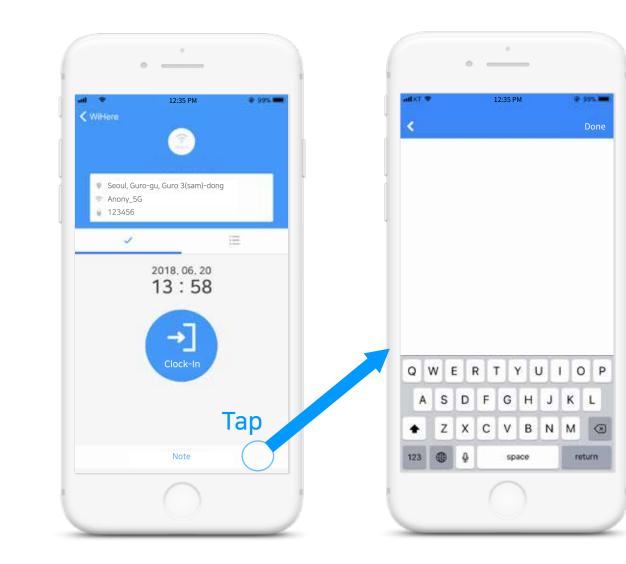

|                |           |
|                |                |           |
|                |                |           |
|                | Next           |           |
|                |                |           |
|                |                |           |
|                |                |           |
|                |                |           |

#### Sign in WiHere App

Verifying your Phone Number and Ownership using 5-digit SMS code

## Join Group



[Web발신] wihere 앱에서 코드<mark>[OC0862]</mark>로 검색하여 그룹에 가입해 주세요.

## Join Group Enter the invite code inside SMS received from Manager

## WiHere App(for Staff) Features



WiFi information for Clock In & Out

My Timesheet and Notes

#### **Clock In & Out**

Work Note Shared to Manage

## **Clock-in and Work Note**



## Connect to WiFi and Clock-In/Out

Staff(Employee) can clock-in and out only when their smartphones are connected to designated WiFi (WiFi details are in the box above clock-in button)

#### Work Note

Staff(Employee) can add text notes for any work or attendance.

## Scheduled & Missing Clock-Out



#### **Clock-Out**

Tap 'Clock-Out' button on the screen and choose between **'Scheduled Clock-Out'** or **'Missing Clock-Out'** 

#### Scheduled Clock-Out:

If staff(employee) clock-out on time.

#### Missing Clock-Out: If staff(employee) forget to clock-out

## **Enter Missing Clock-Out**



## Clock-Out

#### Enter Missing Clock-Out

Enter the correct date and time of latest Missing Clock-out, and tap Confirm.

## **Timesheet and Notes**



#### Monthly Timesheet

Reviewing monthly time